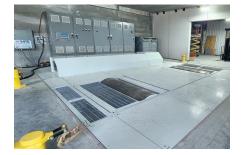

## Mustang Installs R&D Test Stand for a Leading Power-Sport Vehicle Manufacturer

**Twinsburg, Ohio, August 27, 2024**: Mustang Advanced Engineering (MAE), an American manufacturer of quality, industryleading, testing equipment, dynamometers, and related products, recently installed a custom designed specialty test cell for research and development for a major producer of Power-Sport vehicles, motorcycles, ATVs, and side x sides. This manufacturer required a R&D test cell with the ability to test their four-wheeled products including a wide variety of side by sides and quads capturing both 4x2 and 4x4 drivetrains. The system also had to be able to accommodate profile attachments for performing "bump tests". Mustang designed and supplied a highly advanced test cell complete with large 42-inch rollers, two large asynchronous AC dynamometers, heavy duty restraints, high velocity tire cooling fans and a 160,000 CFM, 250-hp frontal cooling fan system with speed/fan synchronization.

## Features / Benefits:

- 4x4 configuration with two extra wide 42-inch diameter flame-spray coated rollers
- 600-hp Asynchronous AC Dynamometers with 150% overload
- Removable roller-bump profiles
- Variable speed synched 110-mph frontal cooling fan with 160,000 CFM capacity
- Robotic control of throttle and braking
- · High-capacity integrated tire cooling system with variable speed control
- Heavy Duty Restraint System