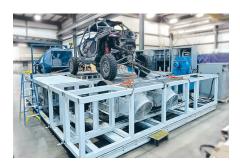

## Mustang Installs R&D Test Stand for a Leading Power-Sport Vehicle Manufacturer

**Twinsburg, Ohio, August 27, 2024**: Mustang Advanced Engineering (MAE), an American manufacturer of quality, industryleading, testing equipment, dynamometers, and related products, recently installed a custom designed specialty test cell for research and development for a major producer of Power-Sport vehicles, motorcycles, ATVs, and side x sides. This manufacturer required a R&D test cell with the ability to test their four-wheeled products including a wide variety of side by sides and quads capturing both 4x2 and 4x4 drivetrains. The system also had to be able to accommodate profile attachments for performing "bump tests". Mustang designed and supplied a highly advanced test cell complete with large 42-inch rollers, two large asynchronous AC dynamometers, heavy duty restraints, high velocity tire cooling fans and a 160,000 CFM, 250-hp frontal cooling fan system with speed/fan synchronization.

## Features / Benefits:

- 4x4 configuration with two extra wide 42-inch diameter flame-spray coated rollers
- 600-hp Asynchronous AC Dynamometers with 150% overload
- Removable roller-bump profiles
- Variable speed synched 110-mph frontal cooling fan with 160,000 CFM capacity
- Robotic control of throttle and braking
- · High-capacity integrated tire cooling system with variable speed control
- Heavy Duty Restraint System